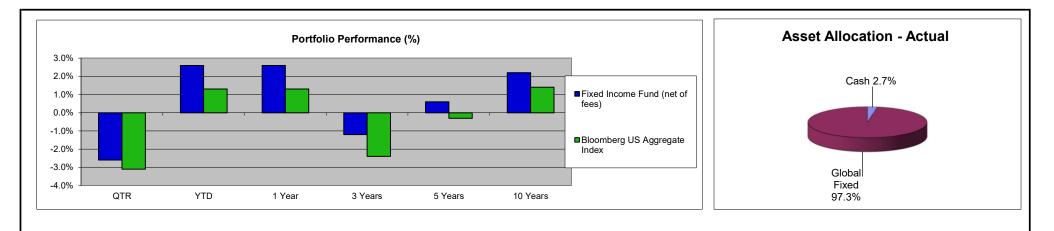

## **FIXED INCOME FUND**

As of December 31, 2024

| Investment Returns (%)          | QTR   | YTD  | 1 Year | 3 Years | 5 Years | 10 Years |
|---------------------------------|-------|------|--------|---------|---------|----------|
| Fixed Income Fund (net of fees) | -2.6% | 2.6% | 2.6%   | -1.2%   | 0.6%    | 2.2%     |
| Bloomberg US Aggregate Index    | -3.1% | 1.3% | 1.3%   | -2.4%   | -0.3%   | 1.4%     |

|                           | Investment   |         | Actual |          |  |  |
|---------------------------|--------------|---------|--------|----------|--|--|
| Allocations By Manager    | Style        | FMV \$  | %      | Target % |  |  |
| Short Term Fund           | Cash         | 25,905  | 2.7%   | 3%       |  |  |
| Wespath Fixed Income Fund | Global Fixed | 929,220 | 97.3%  | 97%      |  |  |
| Total                     |              | 955,125 | 100.0% | 100.0%   |  |  |